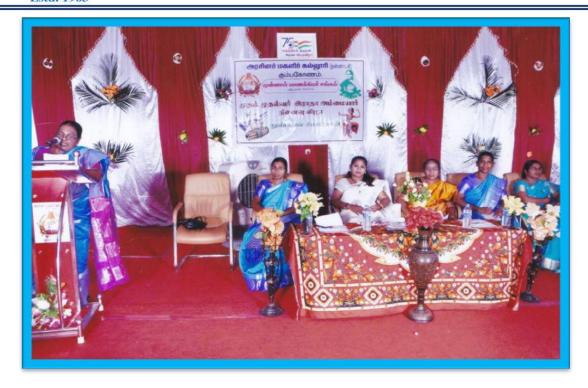

#### **CULTURAL COMPETITION IN MEMORY OF FOUNDER PRINCIPAL**

PŘINCIPAL Government College for Women (Autonomous)
KUMBAKONAM.